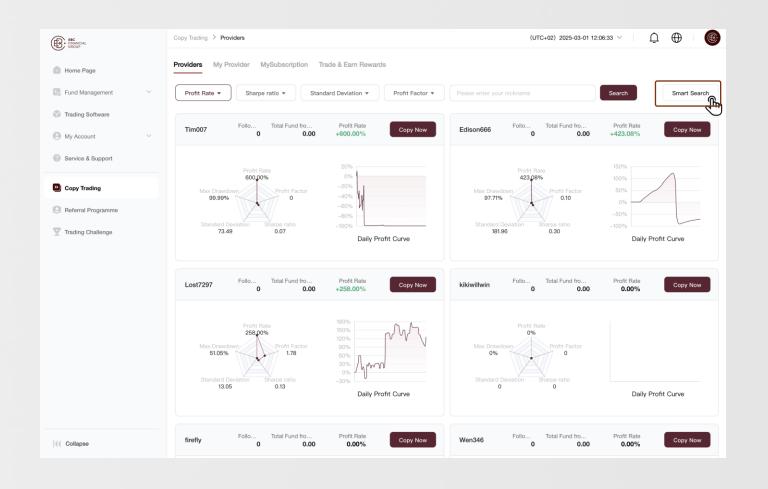

### **Provider Smart Search**

Use Smart Search to filter the providers by entering the relevant parameters and choose the provider you would like to copy.

EBC Financial Group (Cayman) Ltd Authorised and regulated by the CIMA Reference number: 2038223