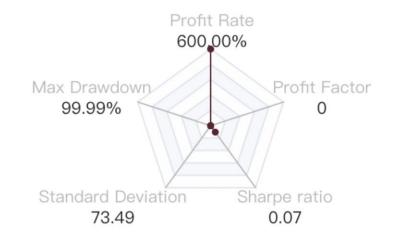

### **Five-Dimensional Chart for Signal Selection**

- **Profit Rate**: The profit rate shown here is the historical profit rate of the provider. Higher value indicates better performance.
- **Maximum Drawdown Rate**: Measures the Provider's risk control capability. The lower the maximum drawdown rate, the smaller the risk.
- **Sharpe Ratio**: This value helps to determine how much return an investor would gain per unit of risk.
- **Standard Deviation**: Represents the volatility of the Provider's profit. The lower the standard deviation, the more stable the profit rate and a lower risk.
- **Profit Factor**: Indicates the profitability of the Strategy. The higher the profit factor, the stronger the Strategy profitability.