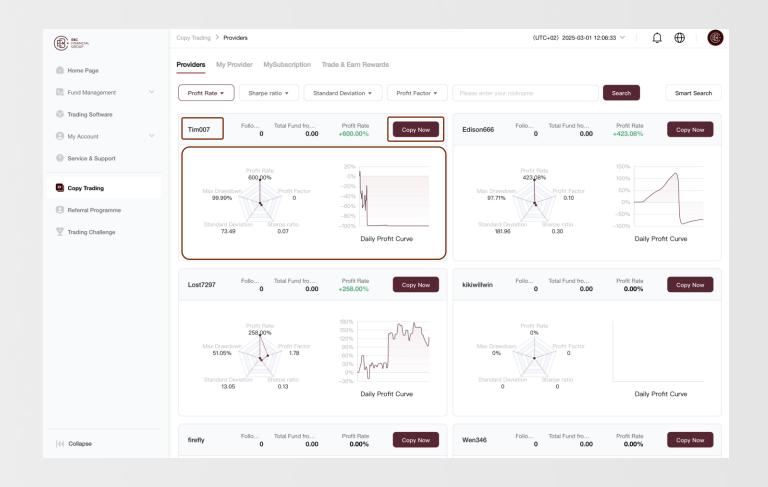

### **View Provider**

You can browse all available Providers in the provider page. Click on any provider to view the provider details and select the most suitable Provider for copying based on your risk preferences.

### **Five-Dimensional Chart for Signal Selection**

- **Profit Rate**: The profit rate shown here is the historical profit rate of the provider. Higher value indicates better performance.
- **Maximum Drawdown Rate**: Measures the Provider's risk control capability. The lower the maximum drawdown rate, the smaller the risk.
- **Sharpe Ratio**: This value helps to determine how much return an investor would gain per unit of risk.
- **Standard Deviation**: Represents the volatility of the Provider's profit. The lower the standard deviation, the more stable the profit rate and a lower risk.
- **Profit Factor**: Indicates the profitability of the Strategy. The higher the profit factor, the stronger the Strategy profitability.