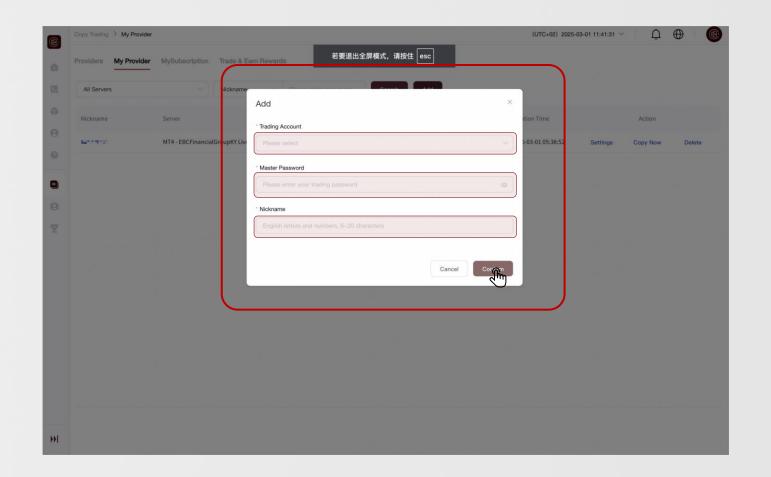

### Add a Provider

Go to the **[Copy Trading]** page and click **[Add]**.

| EBC<br>FINANCIAL<br>GROUP    | Copy Trading > My Prov | ider                                 |                    |            | (L                         | JTC+02) 2025-0 | 3-01 11:34:48 \vee     | ₽ ⊕      |    |
|------------------------------|------------------------|--------------------------------------|--------------------|------------|----------------------------|----------------|------------------------|----------|----|
| 🙆 Home Page                  | Providers My Provid    | der MySubscription Trade & Earn Rewa | urds               |            |                            |                |                        |          |    |
| E Fund Management            | V All Servers          | V Nickname                           | Please enter you   | ur query S | earch Add                  |                |                        |          |    |
| Trading Software             | Nickname               | Server                               | Trading<br>Account | Equity     | State                      | Public         | Creation Time          |          | ,  |
| My Account Service & Support | imga (1                | MT4 - EBCFinancialGroupKY Live02     | TOCK               | .16.711a0  | <ul> <li>Active</li> </ul> | Public         | 2025-03-01<br>05:38:52 | Settings | Co |
| 2 Copy Trading               |                        |                                      |                    |            |                            |                |                        |          |    |
| Referral Programme           |                        |                                      |                    |            |                            |                |                        |          |    |
| Trading Challenge            |                        |                                      |                    |            |                            |                |                        |          |    |
|                              |                        |                                      |                    |            |                            |                |                        |          |    |
|                              |                        |                                      |                    |            |                            |                |                        |          |    |
|                              |                        |                                      |                    |            |                            |                |                        |          |    |
|                              |                        |                                      |                    |            |                            |                |                        |          |    |
|                              |                        |                                      |                    |            |                            |                |                        |          |    |
|                              |                        |                                      |                    |            |                            |                |                        |          |    |
|                              |                        |                                      |                    |            |                            |                |                        |          |    |
|                              |                        |                                      |                    |            |                            |                |                        |          |    |
|                              |                        |                                      |                    |            |                            |                |                        | _        |    |
|                              |                        |                                      |                    |            |                            |                |                        |          |    |
| (( Collapse                  |                        |                                      |                    |            |                            |                |                        |          |    |

### **Select Account**

Choose a **trading account**, then enter the **"master password"** and" **Nickname"**. Click **[Confirm]** to publish the provider.

EBC Financial Group (Cayman) Ltd Authorised and regulated by the CIMA Reference number: 2038223