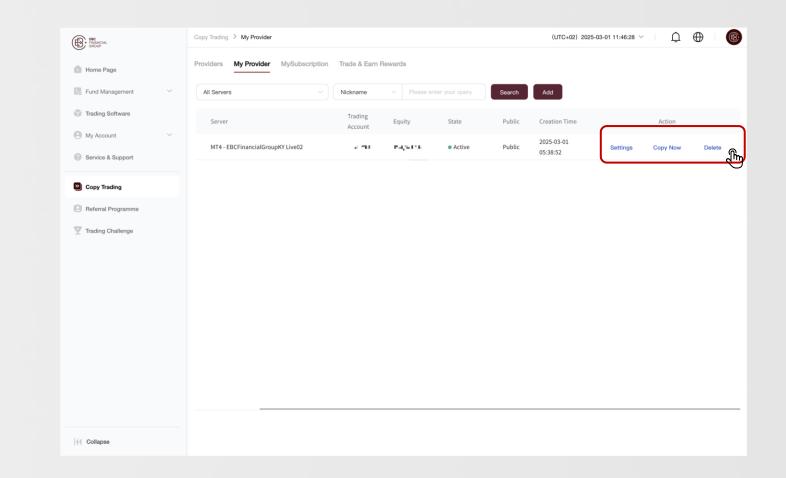

### **Provider settings**

On the "My Provider" page, you can "edit" or

"delete" the Provider.

EBC Financial Group (Cayman) Ltd Authorised and regulated by the CIMA Reference number: 2038223

BC Financial Group (Australia) Pty Ltd uthorised and regulated by the ASIC reference number: 500991

### Provider details

Click **"Settings"** to set the Provider as either **"Public"** or **"Private"**. A private provider

requires an invitation code to copy.

| EBC<br>FRIANCIAL<br>GROUP | Copy Trading > My Provider > Setting | (UTC+02) 2025-03-01 11:48:40 ∨ |
|---------------------------|--------------------------------------|--------------------------------|
| Home Page                 | < Setting                            |                                |
| Fund Management           | Visibility                           |                                |
| Trading Software          | Public                               |                                |
| My Account ~              | * Provider Nickname                  |                                |
| Service & Support         | bvhgrt123                            |                                |
| Copy Trading              | Introduction                         |                                |
| Referral Programme        |                                      |                                |
| Trading Challenge         | 0/10/                                | 10<br>                         |
|                           | Cancel Save (Thm)                    |                                |
|                           |                                      |                                |
|                           |                                      |                                |
|                           |                                      |                                |
|                           |                                      |                                |
|                           |                                      |                                |
|                           |                                      |                                |
|                           |                                      |                                |
|                           |                                      |                                |
|                           |                                      |                                |