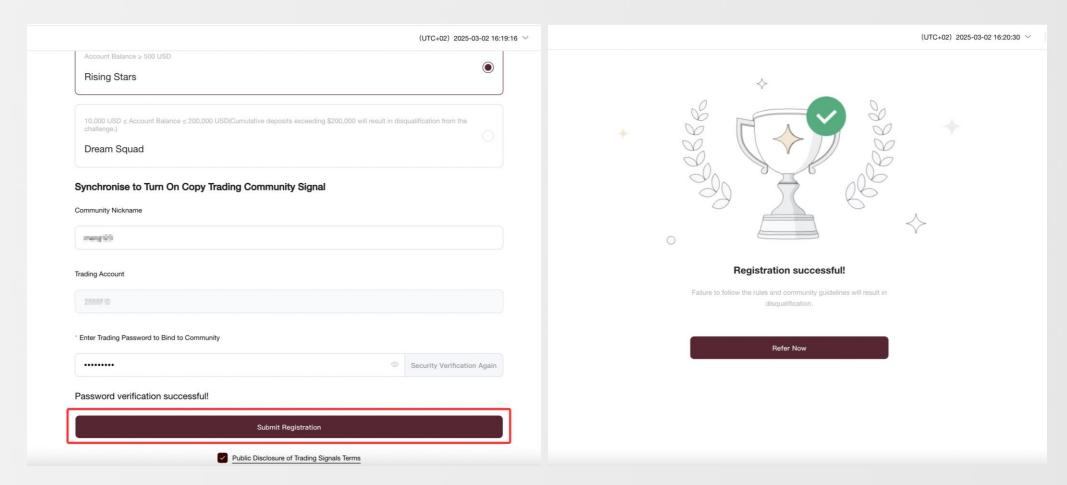

# **♦** Fill in the participant information according to the instructions on the registration page.

| (B)      | Trading Challenge > Join Now                                           |                                                                                                                         | (UTC+03) 2025-03-17 09:05:18 V |
|----------|------------------------------------------------------------------------|-------------------------------------------------------------------------------------------------------------------------|--------------------------------|
| ۵        | 1.Select yout trading account to participate                           | 2000101(MT4) MT4 - Test Live Balance(USD):1001.00                                                                       | ·                              |
| 5,       | participate                                                            | Your trading assount is created after 22 February 2025, 01:00:00 (MT 174/TS Time) and with no trading history           |                                |
| •        | Г                                                                      | Choose Your Category                                                                                                    |                                |
|          |                                                                        | Account Balance ≥ 500 USD                                                                                               | _ ]                            |
| Θ        |                                                                        | Rising Stars                                                                                                            | •                              |
| 0        | 2.Select the Trading Challenge Categoty                                |                                                                                                                         |                                |
|          | 2.Select the frading chancings category                                | 10,000 USD ≤ Account Balance ≤ 200,000 USD(Cumulative deposits exceeding \$200,000 will result in disqualification from | from                           |
| <b>»</b> |                                                                        | the challenge.)                                                                                                         | 0                              |
| 0        |                                                                        | Dream Squad                                                                                                             |                                |
| 7        | L                                                                      | Synchronise to Turn On Copy Trading Community Signal                                                                    |                                |
|          |                                                                        | Community Niokname                                                                                                      |                                |
|          | 3.Fill in the Nickname of the Copy Trading                             | English letters and numbers, 6-20 characters                                                                            |                                |
|          | S.Fill III the Nickhaine of the copy fracing                           | English reuers and numbers, 0-20 distances                                                                              |                                |
|          | '                                                                      | Trading Account                                                                                                         |                                |
|          | 4.Enter your trading account password an click "Security Verification" |                                                                                                                         |                                |
|          | and security reminduon                                                 | * Enter Trading Password to Bind to Community                                                                           |                                |
|          |                                                                        | Please enter your trading password Security Veri                                                                        | erification                    |
|          |                                                                        |                                                                                                                         |                                |
|          |                                                                        | Submit Registration                                                                                                     |                                |
|          |                                                                        |                                                                                                                         |                                |
| ₩        | 5.Make sure to read the Disclosure and check off here                  |                                                                                                                         |                                |

### **♦** Click "Submit Registration" to join the challenge.

# Return to the "Trading Challenge" page to view your account and current ranking.