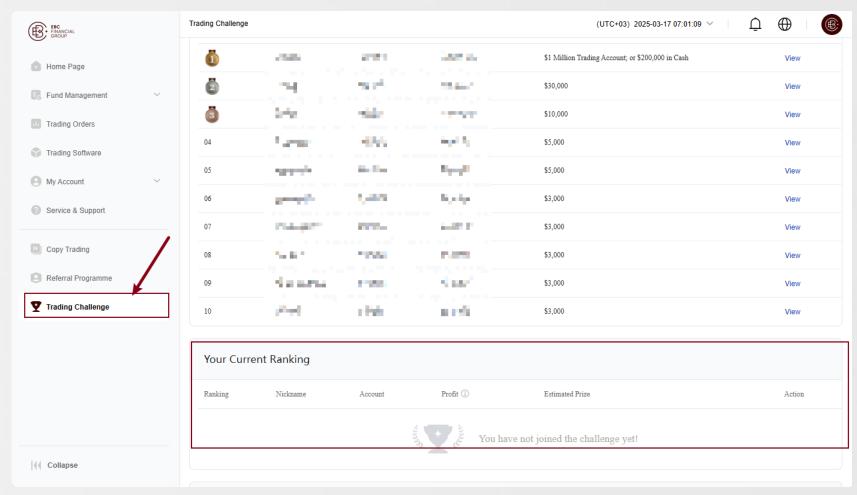

#### Locate "Trading Challenge" in the left sidebar, then click on the "Join Now" button.

# Return to the "Trading Challenge" page to view your account and current ranking.