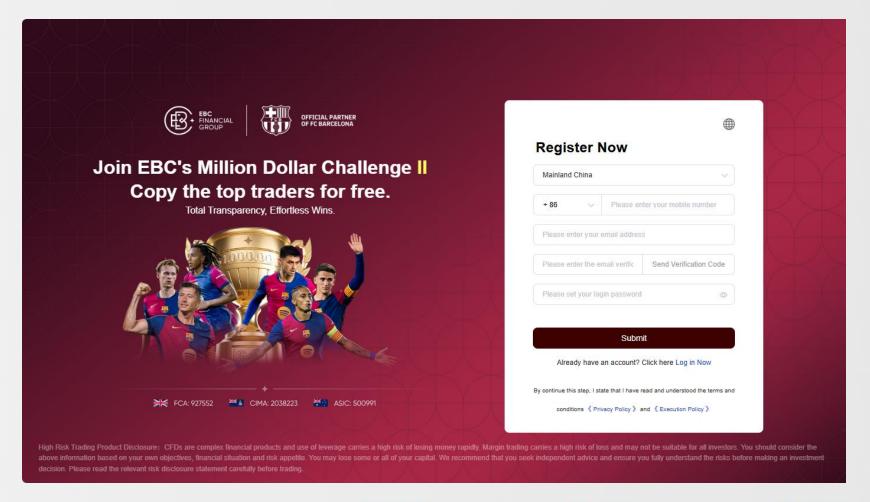

### **♦** Register on the client portal and log in to your account.

# **♦** Fill in the participant information according to the instructions on the registration page.

| (B)      | Trading Challenge > Join Now                                           |                                                                                                                         | (UTC+03) 2025-03-17 09:05:18 V |
|----------|------------------------------------------------------------------------|-------------------------------------------------------------------------------------------------------------------------|--------------------------------|
| ۵        | 1.Select yout trading account to participate                           | 2000101(MT4) MT4 - Test Live Balance(USD):1001.00                                                                       | ·                              |
| 5,       | participate                                                            | Your trading assount is created after 22 February 2025, 01:00:00 (MT 174/TS Time) and with no trading history           |                                |
| •        | Г                                                                      | Choose Your Category                                                                                                    |                                |
|          |                                                                        | Account Balance ≥ 500 USD                                                                                               | _ ]                            |
| Θ        |                                                                        | Rising Stars                                                                                                            | •                              |
| 0        | 2.Select the Trading Challenge Categoty                                |                                                                                                                         |                                |
|          | 2.Select the frading chancings category                                | 10,000 USD ≤ Account Balance ≤ 200,000 USD(Cumulative deposits exceeding \$200,000 will result in disqualification from | from                           |
| <b>»</b> |                                                                        | the challenge.)                                                                                                         | 0                              |
| 0        |                                                                        | Dream Squad                                                                                                             |                                |
| 7        | L                                                                      | Synchronise to Turn On Copy Trading Community Signal                                                                    |                                |
|          |                                                                        | Community Niokname                                                                                                      |                                |
|          | 3.Fill in the Nickname of the Copy Trading                             | English letters and numbers, 6-20 characters                                                                            |                                |
|          | S.Fill III the Nickhaine of the copy fracing                           | English reuers and numbers, 0-20 distances                                                                              |                                |
|          | '                                                                      | Trading Account                                                                                                         |                                |
|          | 4.Enter your trading account password an click "Security Verification" |                                                                                                                         |                                |
|          | and security reminduon                                                 | * Enter Trading Password to Bind to Community                                                                           |                                |
|          |                                                                        | Please enter your trading password Security Veri                                                                        | erification                    |
|          |                                                                        |                                                                                                                         |                                |
|          |                                                                        | Submit Registration                                                                                                     |                                |
|          |                                                                        |                                                                                                                         |                                |
| ₩        | 5.Make sure to read the Disclosure and check off here                  |                                                                                                                         |                                |