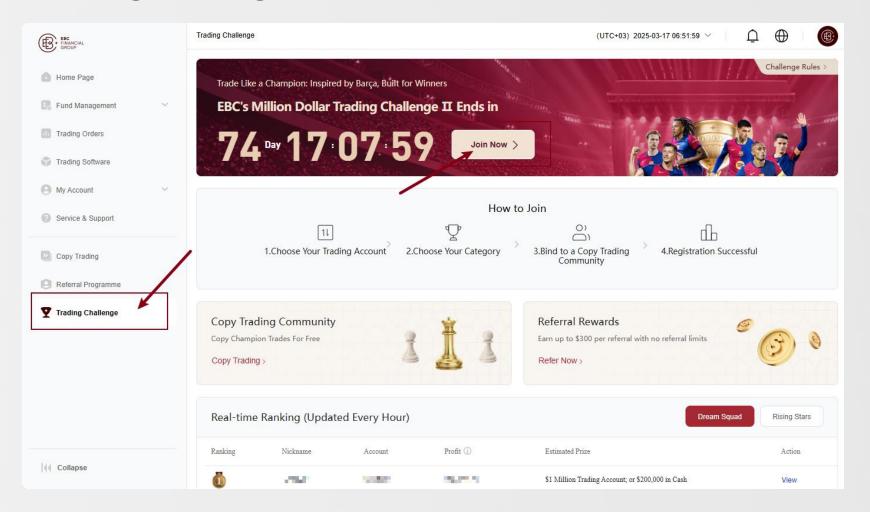

#### Locate "Trading Challenge" in the left sidebar, then click on the "Join Now" button.

### **♦** Click "Submit Registration" to join the challenge.

# Return to the "Trading Challenge" page to view your account and current ranking.