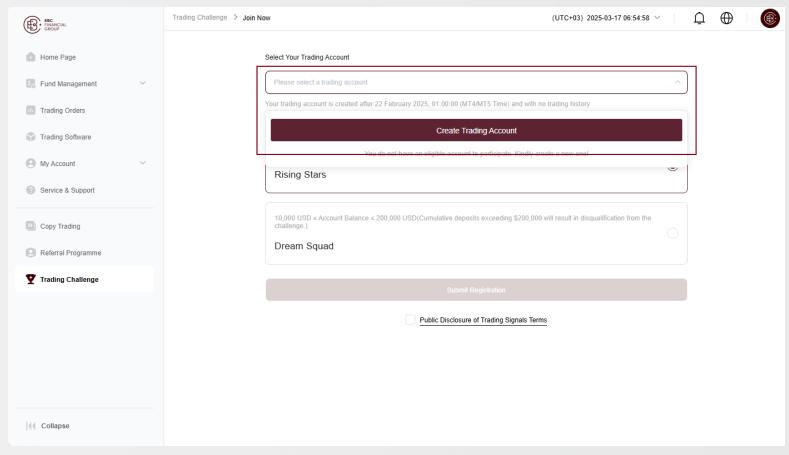

#### Locate "Trading Challenge" in the left sidebar, then click on the "Join Now" button.

♦ If no trading account meets the requirements, please create a new trading account before proceeding.

Requirements: The account must be created after February 22, 2025, at 01:00:00 (MT4/MT5 time), with no prior trading history and no open orders.

If there are insufficient funds in the trading account, please deposit funds into the account first, then select the category to participate in.

Rising Stars category: Account Balance ≥ USD\$500.

Dream Squad category: USD\$10000 ≤ Account Balance ≤ USD\$200,000 (maximum)

Dream Squad category: USD\$10000  $\leq$  Account Balance  $\leq$  USD\$200,000 (maximum cumulative deposit is USD\$200,000; accounts exceeding this amount will be disqualified).

### **♦** Click "Submit Registration" to join the challenge.