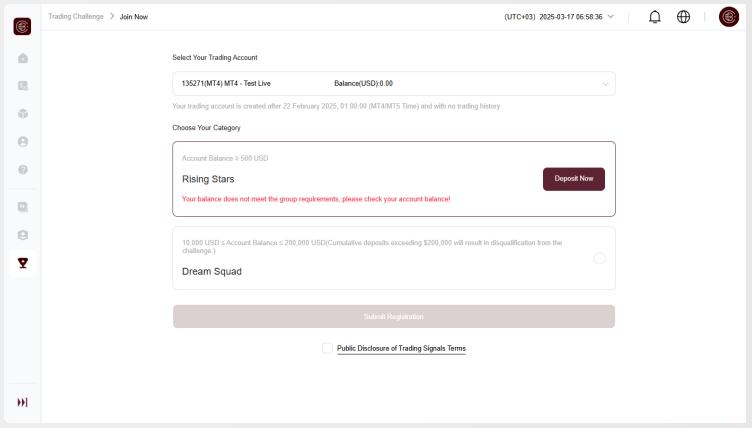

♦ If no trading account meets the requirements, please create a new trading account before proceeding.

Requirements: The account must be created after February 22, 2025, at 01:00:00 (MT4/MT5 time), with no prior trading history and no open orders.

If there are insufficient funds in the trading account, please deposit funds into the account first, then select the category to participate in.

Rising Stars category: Account Balance ≥ USD\$500.

Dream Squad category: USD\$10000 ≤ Account Balance ≤ USD\$200,000 (maximum)

Dream Squad category: USD\$10000  $\leq$  Account Balance  $\leq$  USD\$200,000 (maximum cumulative deposit is USD\$200,000; accounts exceeding this amount will be disqualified).